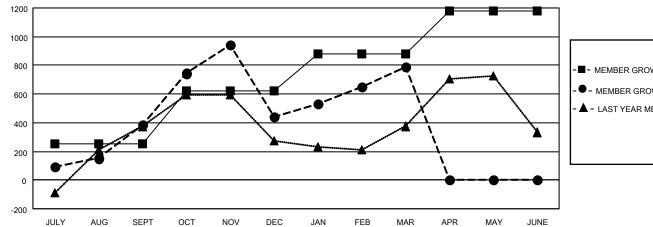

## GAT MONTHLY MEMBERSHIP PROGRESS REPORT

Multiple District 307

Results as of: 3/31/2022

| Clubs         |               |             |               | Members               |                           |                         |                                                    |
|---------------|---------------|-------------|---------------|-----------------------|---------------------------|-------------------------|----------------------------------------------------|
|               | RESULTS FOR   | R 2021-2022 |               | RESULTS FOR 2021-2022 |                           |                         |                                                    |
| QUARTER       | NEW CLUB GOAL | NEW CLUBS   | DROPPED CLUBS | QUARTER               | MEMBER GROWTH NET<br>GOAL | MEMBER GROWTH<br>ACTUAL | DROPPED<br>MEMBERS ACTUAL<br>(including transfers) |
| JULY/AUG/SEPT | 3             | 5           | 13            | JULY/AUG/SE           | PT 250                    | 694                     | 290                                                |
| OCT/NOV/DEC   | 6             | 18          | 2             | OCT/NOV/DE            | C 370                     | 929                     | 856                                                |
| JAN/FEB/MAR   | 5             | 8           | 4             | JAN/FEB/MAR           | 260 g                     | 530                     | 165                                                |
| APR/MAY/JUNE  | 1             | 0           | 0             | APR/MAY/JUN           | NE 300                    | 0                       | 0                                                  |