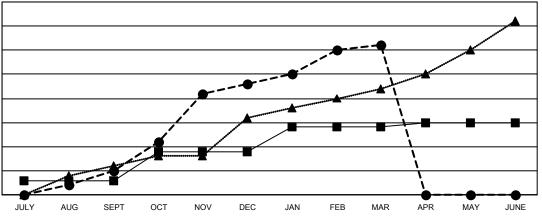

● - CURRENT YEAR ACTUAL NEW CLUBS

▲ - LAST YEAR ACTUAL NEW CLUBS

GOALS AND ACTUAL MEMBERS CUMULATIVE

| DROPPED CLUBS: 19          |           | 252 CLUBS OF 385 ADDED 1 OR<br>MORE NEW MEMBERS | GENDER DISTRIBUTION<br>MALE 4,990 (43.65%) |                             |
|----------------------------|-----------|-------------------------------------------------|--------------------------------------------|-----------------------------|
| DROPPED MEMBERS            |           |                                                 | FEMALE<br>NON BINARY                       | 6,442 (56.35%)<br>0 (0.00%) |
|                            | 45        |                                                 | PREFER NOT TO ANSWER                       | 0 (0.00%)                   |
| DECEASED<br>CLUB CANCELLED | 45<br>148 |                                                 |                                            | . ,                         |
| OTHER                      | 1,118     | CLICK HERE FOR CUMULATIVE                       | TOTAL FAMILY UNIT MEMBERS                  | 2,866                       |
| TOTAL                      | 1,311     | MEMBERSHIP DATA                                 | FAMILY MEMBERS PAYING HAL                  | F 1,667                     |
|                            |           |                                                 |                                            |                             |